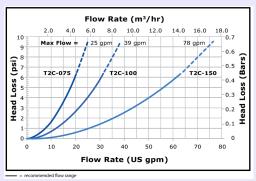

### **TECHNICAL CHARACTERISTICS**

Flow Range: 1 to 78 US gpm\*(0.2 to 17.7 m3/hr)

Maximum Pressure: 100 psi (6.9 bar)
Maximum Temperature: 120°F (49°C)

- Mesh Sizes:
  - 30 Mesh (600 Micron) Element (Brown)
  - 60 Mesh (250 Micron) Element (White)
  - 100 Mesh (150 Micron) Element (Gray)
  - 140 Mesh (105 Micron) Element (Black)
  - 200 Mesh (74 Micron) Element (Blue)

### **SPECIFICATIONS**

| Model   | Inlet/Outlet | Purge  | Total Length    | Length (from piping to purge port) | Width (inlet/<br>Outlet) |
|---------|--------------|--------|-----------------|------------------------------------|--------------------------|
| T2C-075 | ¾" MPT       | ½" MPT | 11¾" (298.45mm) | 8¾" (222.25mm)                     | 6" (152.4mm)             |
| T2C-100 | 1" MPT       | ½" MPT | 11¾" (298.45mm) | 8¾" (222.25mm)                     | 6" (152.4mm)             |
| T2C-150 | 1½" MPT      | ¾ MPT  | 15¼" (387.35mm) | 11¾" (298.45mm)                    | 7½" (190.5mm)            |

---- = Not recommended at this flow

www.youtube.com/geoquipwater

www.geoquipwatersolutions.com